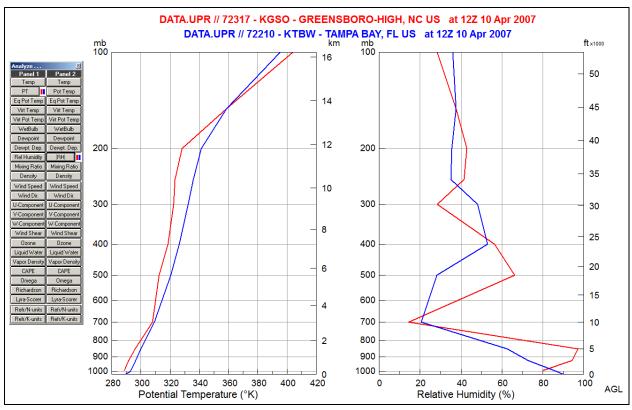

Using the format options as selected on the example Tab 1, which reflects a two panel display with two soundings, the "Data mode" display option is selected which allows a unique method of data comparison. An example soundingram display is shown below. Here the left panel displays the potential temperature of two soundings while the right panel displays the relative humidity.