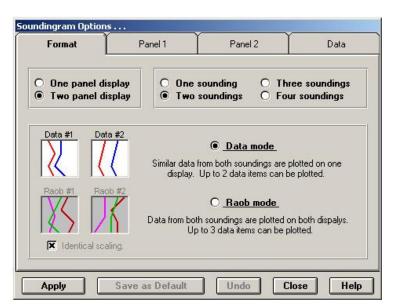

## 16.2 Soundingram Configuration.

TAB 1 - Format.

The Soundingram's configuration options are accessed from the screens' Options menu as shown left

There are 4 tabs of configuration options. TAB 1 (at left) lets the user select displays using up to four soundings, and displays using one or two diagram panels. These options allow various combinations of data analyses and comparisons.

Using the format options as selected on the example Tab 1, which reflects a two panel display with two soundings, the "Data mode" display option is selected which allows a unique method of data comparison. An example soundingram display is shown below. Here the left panel displays the potential temperature of two soundings while the right panel displays the relative humidity.